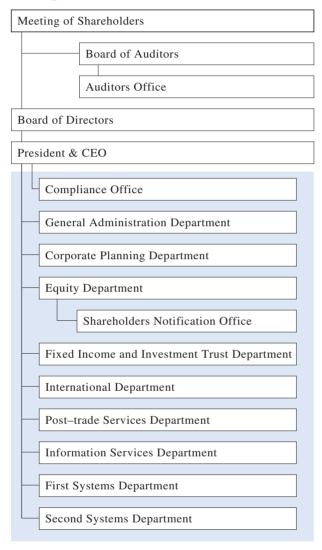

85                      | 5.70                   |
| The Bank of Tokyo-Mitsubishi UFJ, Ltd.       | 425                      | 5.00                   |
| Mizuho Corporate Bank, Ltd.                  | 425                      | 5.00                   |
| Mitsubishi UFJ Trust and Banking Corporation | 424                      | 4.98                   |
| Citigroup Global Markets Japan Inc.          | 321                      | 3.77                   |
| Japan Trustee Services Bank, Ltd.            | 320                      | 3.76                   |
| Trust & Custody Services Bank, Ltd.          | 284                      | 3.34                   |
| Daiwa Securities Capital Markets Co. Ltd.    | 230                      | 2.70                   |



## Organization (as of June 30, 2010)





www.jasdec.com/en/