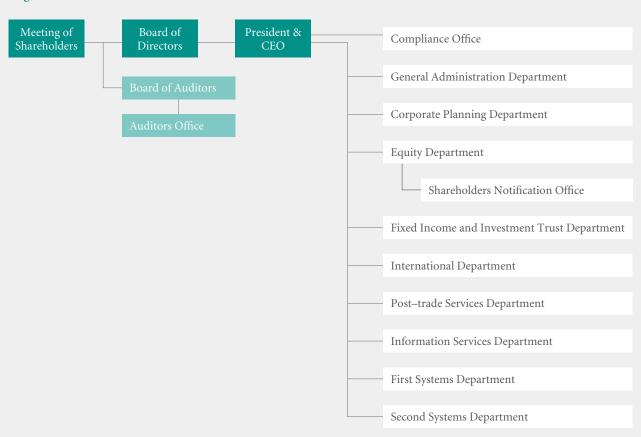

Inc.                        | 485                   | 5.70                    |
| The Bank of Tokyo-Mitsubishi UFJ, Ltd.       | 425                   | 5.00                    |
| Mizuho Corporate Bank, Ltd.                  | 425                   | 5.00                    |
| Mitsubishi UFJ Trust and Banking Corporation | 424                   | 4.98                    |
| Trust & Custody Services Bank, Ltd.          | 340                   | 4.00                    |
| Citigroup Global Markets Japan Inc.          | 321                   | 3.77                    |
| Japan Trustee Services Bank, Ltd.            | 320                   | 3.76                    |
| Daiwa Securities Capital Markets Co. Ltd.    | 230                   | 2.70                    |

# Organization structure



# Japan Securities Depository Center, Inc.

Daini-Shoken Kaikan Bldg, 1-1, Nihombashi-Kayaba-cho 2-chome, Chuo-ku, Tokyo 103-0025, JAPAN TEL +81-3-3661-0139 http://www.jasdec.com/en/