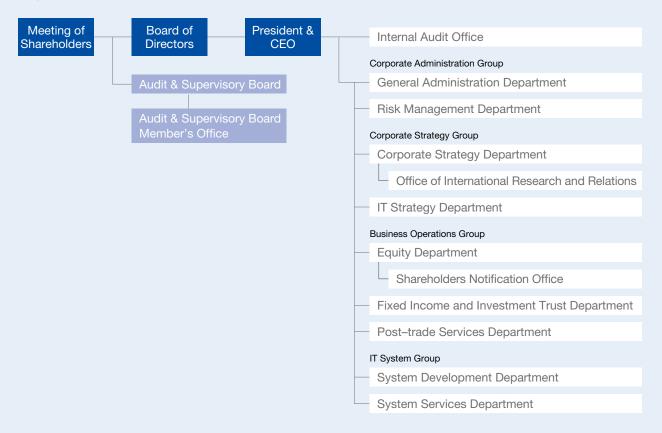

| 485                   | 5.70                    |
| The Bank of Tokyo-Mitsubishi UFJ, Ltd.       | 425                   | 5.00                    |
| Mizuho Bank, Ltd.                            | 425                   | 5.00                    |
| Mitsubishi UFJ Trust and Banking Corporation | 424                   | 4.98                    |
| Daiwa Securities Co. Ltd.                    | 360                   | 4.23                    |
| Trust & Custody Services Bank, Ltd.          | 340                   | 4.00                    |
| Citigroup Global Markets Japan Inc.          | 321                   | 3.77                    |
| Japan Trustee Services Bank, Ltd.            | 320                   | 3.76                    |

# **Organization structure**