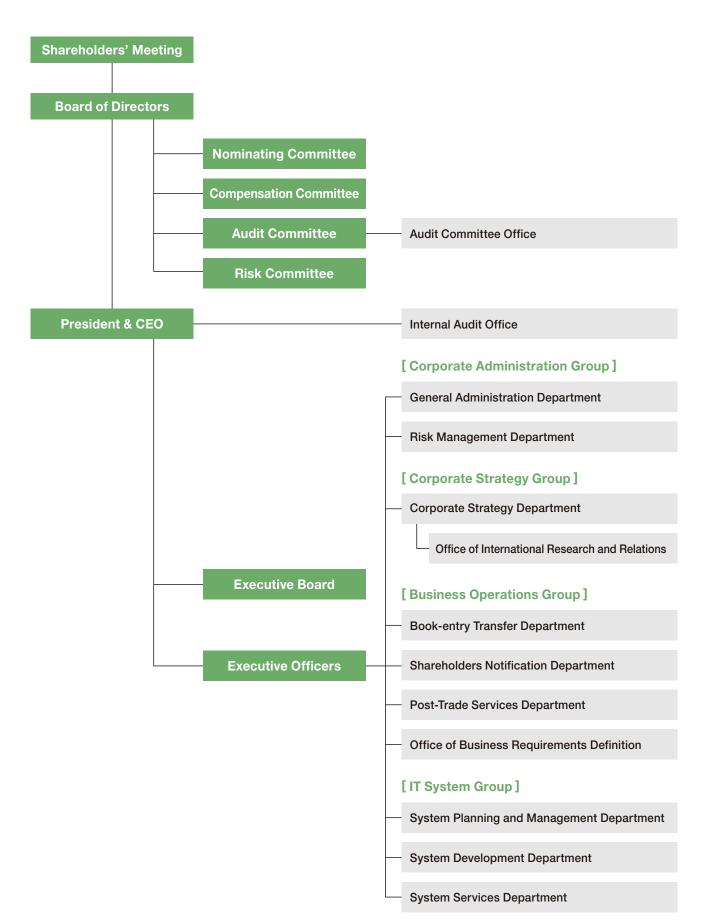

ve Officer : Sumitomo Mitsui Trust Bank, Limited

### Outside Director

Daisuke Yamada Managing Executive Officer : Mizuho Financial Group, Inc. Managing Executive Officer : Mizuho Bank, Ltd.

### Outside Director

Masakazu Kubota \* Director General : KEIDANREN (Japan Business Federation)

#### Outside Director Koichi Hirata

Senior Executive Director : Japan Securities Dealers Association

\* Independent Directors

#### **Executive Officers**

Representative Executive officer, President and CEO Haruhiko Kato

Senior Executive Officer (Business Operations) Munetaka Saito

Senior Executive Officer (Corporate Administration), CRO Hideki Kono

Senior Executive Officer ( Corporate Strategy ) Jun Sugie

Senior Executive Officer (IT System), CIO Yoshinori Suzuki

## **Organization Structure**